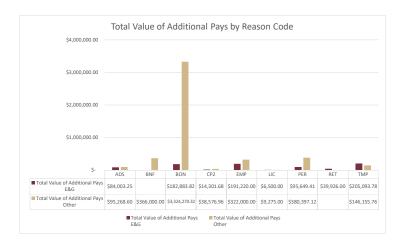

porary Duties (Work Performance)    |  |  |  |
| BNF          | Bonus (Incentive/Work Performance)                                |  |  |  |
| BON          | Bonus (Incentive/Retention)                                       |  |  |  |
| CP2          | Catastrophe Pay - COVID (Work Performance)                        |  |  |  |
| EMP          | Employment Incentive (Recruitment)                                |  |  |  |
| LIC          | License & Certification (Retention)                               |  |  |  |
| PER          | Performance Bonus (Work Performance)                              |  |  |  |
| RET          | Retention Bonus (Retention)                                       |  |  |  |
| TMP          | Temporary Out of Class Pay (Work Performance)                     |  |  |  |